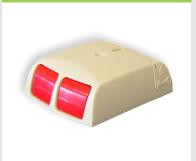

# **Panic Buttons**

Double Push Panic Button Alarm Devices

### DESCRIPTION

Elmdene panic buttons have been ergonomically designed and are ideal for use in commercial and domestic intruder installations.

Units are double push and are provided with integral resistors for use with most control panels. There is also the option for double pole connection if required. Spare terminals allow through connection for multiple units wired to one zone.

### **ORDERING INFORMATION**

PART NO ELM-PA-G3-W

PART NO ELM-PA-KEY **DESCRIPTION** W 62 x L 80 x H 27 mm White finish

**DESCRIPTION** Set of spare keys for the PA model

ELM0052-2024-Issuel