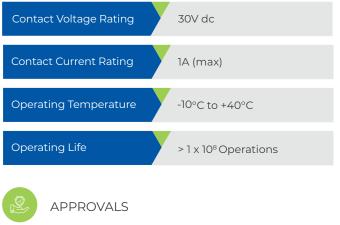

on
- Multiple control panel and resistor options
- Easy connection of multiple units
- Cover and rear tamper
- Anti-lock reset mechanism
- Independent micro switch tamper
- Metal reset key
- · Selectable normally closed or open contacts
- 5 year warranty

### DESCRIPTION

Elmdene panic buttons have been ergonomically designed and are ideal for use in commercial and domestic intruder installations.

Units are double push and are provided with integral resistors for use with most control panels. There is also the option for double pole connection if required. Spare terminals allow through connection for multiple units wired to one zone.

Fully compliant with «The ACPO 10 Point Plan» and all requirements under EN50131-1:2006 +A1:2009 and PD6662:2017 A1 + A2.

## **TECHNICAL SPECIFICATIONS**



UKCA | CE Mark RoHS Compliant

### **ORDERING INFORMATION**



PART NO ELM-PA-G3-W

PART NO ELM-PA-KEY **DESCRIPTION** W 62 x L 80 x H 27 mm White finish

**DESCRIPTION** Set of spare keys for the PA model

ELM0052-2024-Issuel