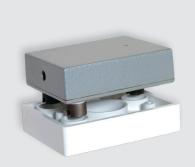

# **Safe Limpets**

For the protection of safes

- · Grade 3
- · Environmental class II
- · Vibration detection
- Integral analyser
- · Thermal sensor
- · Proximity sensor
- · Magnetic Interference Detection
- · Supply failure detection
- · Complete with 'keep' for attachment to safe
- . 3 year warranty

### **DESCRIPTION**

Designed for the protection of Safes, Filing Cabinets, Fruit Machines and any valuable article or piece of equipment that has a ferrous metal exterior.

Safe Limpets incorporate multiple detection systems to provide comprehensive protection against attack.

#### **DESCRIPTION**

H 120mm x W 95mm x D 52mm Keyhole Aperture: 45mm ø

ELM0069-2024-Issue1