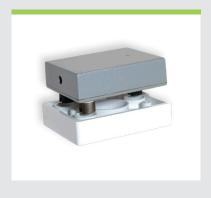

# **Safe Limpets**

For the protection of safes

- · Grade 3
- · Environmental class II
- · Vibration detection
- Integral analyser
- · Thermal sensor
- · Proximity sensor
- · Magnetic Interference Detection
- · Supply failure detection
- · Complete with 'keep' for attachment to safe
- . 3 year warranty

### **DESCRIPTION**

Designed for the protection of Safes, Filing Cabinets, Fruit Machines and any valuable article or piece of equipment that has a ferrous metal exterior.

Safe Limpets incorporate multiple detection systems to provide comprehensive protection against attack.

#### **DESCRIPTION**

H 120mm x W 95mm x D 52mm Keyhole Aperture: 45mm ø

ELM0069-2024-Issue1