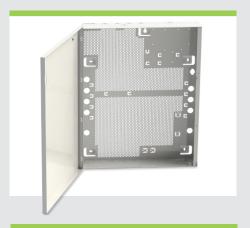

## **ORDERING INFORMATION**

UNIVERSAL-ENC-M

Medium tampered enclosure with universal backplate H330 x W377 x D85 (mm)

UNIVERSAL-ENC-L

Large tampered enclosure with universal backplate H500 x W400 x D80 (mm)