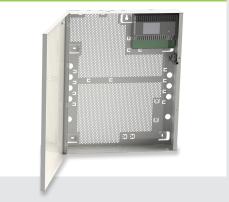

The choice of enclosure sizes and a variant that is provided with an integrated PSU (12Vdc or 24Vdc selectable), offers the installer an ideal solution for any security application.

UNIVERSAL-1224-L

Selectable 12V, 8A /24V, 4A, PSU in large tampered enclosure with universal backplate  $H500 \times W400 \times D80 \text{ (mm)}$