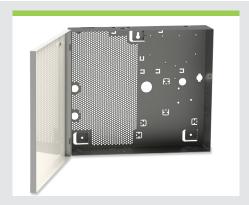

## **ORDERING INFORMATION**

UNIVERSAL-ENC-M

Medium tampered enclosure with universal backplate H330 x W377 x D85 (mm)

UNIVERSAL-ENC-L

Large tampered enclosure with universal backplate H500 x W400 x D80 (mm)