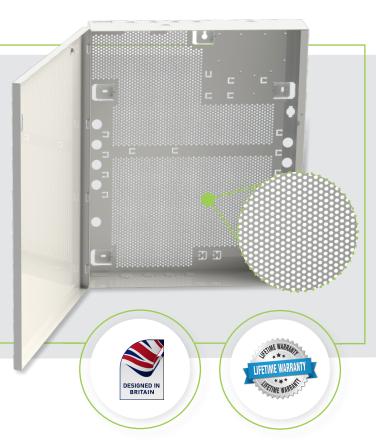

## **DESCRIPTION**

A unique range of enclosures, ideal for housing third party devices.

Provided with a mesh backplate and associated fixings, it allows the installer complete versatility on what and where components are fitted.

With an extensive range of modules, communicators, and control boards on the market, finding a suitable PSU enclosure to house these devices can be challenging. Elmdene's Universal Enclosure range provides a simple solution to this problem, providing complete flexibility whilst reducing installation times.

## **ORDERING INFORMATION**

UNIVERSAL-ENC-M

Medium tampered enclosure with universal backplate H330 x W377 x D85 (mm)

UNIVERSAL-ENC-L

Large tampered enclosure with universal backplate H500 x W400 x D80 (mm)