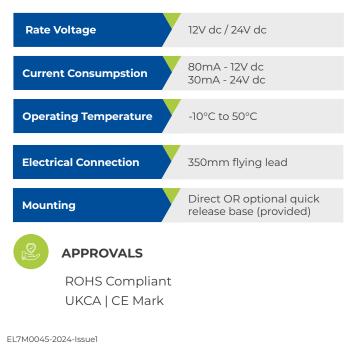

# **LOW PROFILE LED BEACONS**

Dual 12/24V low profile flashing beacons

#### **FEATURES**

- Dual 12V/24V dc models
- Red, Blue, Amber and Clear lens options
- IP66 rated
- Uses LED technology
- 1Hz flash rate
- Low current operation
- Fresnel Lens
- 3 year warranty

#### **BENEFITS**

- · Compatible with a wide range of systems
- Suitable for use in fire, intruder, access control systems or general applications
- Maximum light intensity and dispersion

### DESCRIPTION

Dual 12V/24V low profile flashing beacons utilising efficient LED technology for indoor and outdoor use.

#### **TECHNICAL SPECIFICATIONS**



## ORDERING INFORMATION

| Lens Colour | Part Number | Fixing |
|-------------|-------------|--------|
| Amber       | LPB1224-A-S | Single |
|             | LPB1224-A-T | Twin   |
| Blue        | LPB1224-B-S | Single |
|             | LPB1224-B-T | Twin   |
| Clear       | LPB1224-C-S | Single |
|             | LPB1224-C-T | Twin   |
| Red         | LPB1224-R-S | Single |
|             | LPB1224-R-T | Twin   |