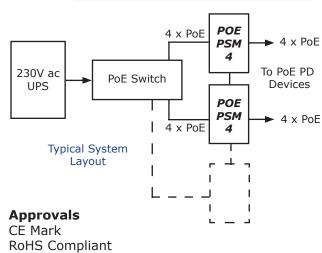

Elmdene's **POE-PSM-4** is a unique device designed to overcome this issue! When mains fails it automatically disconnects pre-selected (non-critical) PoE channels, allowing either an extended battery backup period for the critical channels or permits the system designer to 'de-spec' the UPS battery requirements to fulfil the required standby period; therefore saving costs!

The POE-PSM-4 is a 4 channel device but can be simply linked together with further units (with a supplied link cable) to increase the number of channels available for selection. Selecting the non-critical channels is conducted using simple DIL switches on the front panel of the device and confirmation status LED's highlight which channels have been selected.