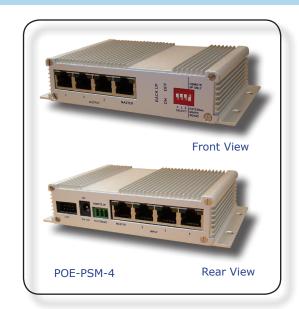

The POE-PSM-4 is a 4 channel device but can be simply linked together with further units (with a supplied link cable) to increase the number of channels available for selection. Selecting the non-critical channels is conducted using simple DIL switches on the front panel of the device and confirmation status LED's highlight which channels have been selected.

The unit is self-powered by the PoE input on the master channel so there is no need for an external PSU. Triggering of the device to indicate a mains fail condition is conducted either by a contact (N/O or N/C) or by removal of a 12V dc signal.