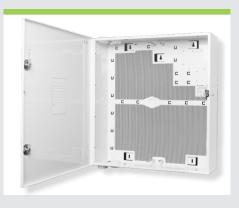

UNIVERSAL-ENC-XXL

High-capacity enclosure with universal backplate 750H x 759W x 194D (mm)

ELM0074- 2025- ISSUE2