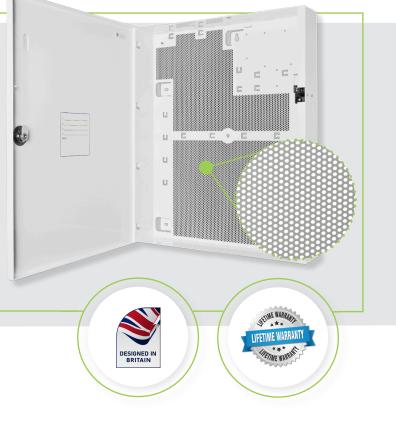

# **UNIVERSAL ENCLOSURE RANGE**

Tailored for general purpose applications Engineered by Elmdene

- Compatible with all common third-party devices
- Front & rear tamper protection as standard
- Comes with all fixings for third-party device installation
- Available in four sizes
- · Can be used in conjunction with Elmdene power modules
- All enclosures lockable as standard
- Quick & simple installation
- · Added flexibility for installer
- · Powder coated white steel enclosure
- High energy efficient reducing energy bills
- Mesh backplate assists airflow
- Lifetime warranty

### DESCRIPTION

Developed in response to the ever-increasing variety of third-party devices, the Universal Enclosure Range has been designed to simplify PSU enclosure selection and improve installation flexibility.

With its versatile design, this range eliminates the common challenge of matching enclosures to specific control boards, communicators, or modules – offering a truly universal solution.

#### **KEY FEATURES**

- Universal compatibility supports a wide range of third-party devices, including control boards, communicators, and modules
- · Built-in tamper switch for enhanced security
- No drilling required supplied with all necessary fixings for fast, easy installation
- · Available in a range of sizes to suit various setups
- · Designed to allow effective airflow, helping to maintain device efficiency and prevent overheating