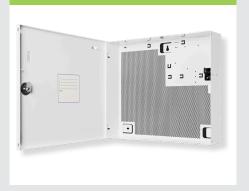

## DESCRIPTION

Medium tampered enclosure with universal backplate H330 x W377 x D90 (mm)

UNIVERSAL-ENC-L

Large tampered enclosure with universal backplate H500 x W400 x D90 (mm)

UNIVERSAL-ENC-XL

Extra large tampered enclosure with universal backplate 515H x 478W x 146D (mm)