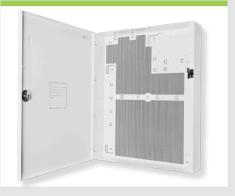

## DESCRIPTION

Medium tampered enclosure with universal backplate H330 x W377 x D90 (mm)

UNIVERSAL-ENC-L

Large tampered enclosure with universal backplate H500 x W400 x D90 (mm)

UNIVERSAL-ENC-XL

Extra large tampered enclosure with universal backplate 515H x 478W x 146D (mm)