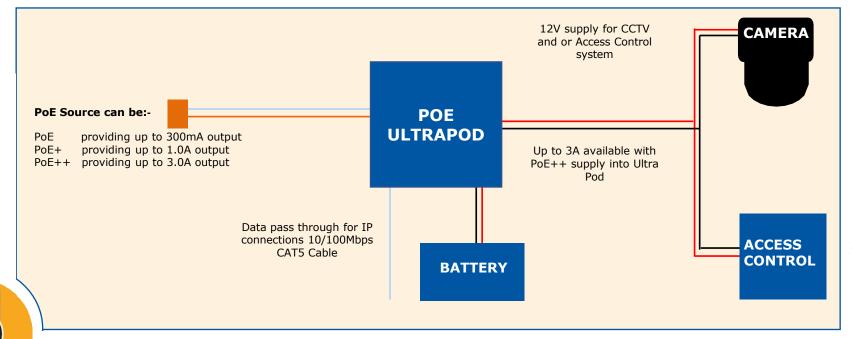

## **CCTV: PoE Solution**

#### **PoE Solution UltraPod**

| Part Number       | Rating   | Battery  | Вох            |
|-------------------|----------|----------|----------------|
| POE-ULTRA-POD-MOD | Up to 3A | 1 x 17Ah | Module Only    |
| POE-ULTRA-POD-B   | Up to 3A | 1 x 17Ah | 330 x 355 x 80 |