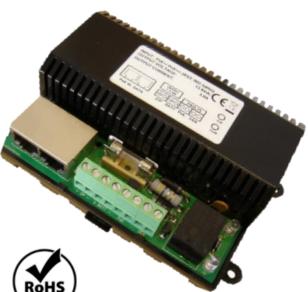

#### **PoE Solution UltraPod**

| Part Number       | Rating   | Battery  | Box            |
|-------------------|----------|----------|----------------|
| POE-ULTRA-POD-MOD | Up to 3A | 1 x 17Ah | Module Only    |
| POE-ULTRA-POD-B   | Up to 3A | 1 x 17Ah | 330 x 355 x 80 |

#### **PoE Solution UltraPod**

| Part Number       | Rating   | Battery  | Вох            |
|-------------------|----------|----------|----------------|
| POE-ULTRA-POD-MOD | Up to 3A | 1 x 17Ah | Module Only    |
| POE-ULTRA-POD-B   | Up to 3A | 1 x 17Ah | 330 x 355 x 80 |