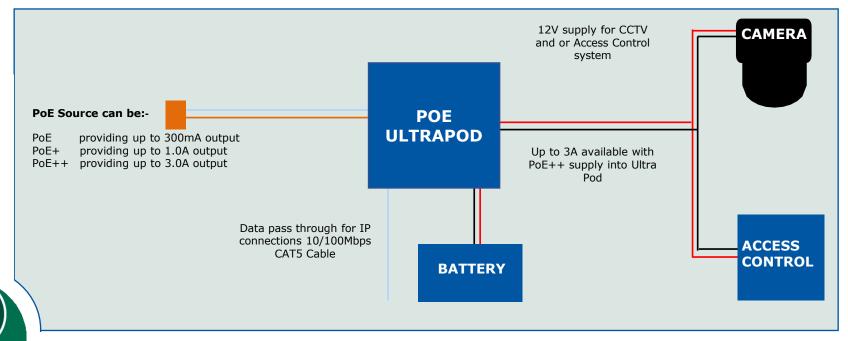

### Access Control: PoE Solution

#### **PoE Solution UltraPod**

| Part Number       | Rating   | Battery  | Box            |
|-------------------|----------|----------|----------------|
| POE-ULTRA-POD-MOD | Up to 3A | 1 x 17Ah | Module Only    |
| POE-ULTRA-POD-B   | Up to 3A | 1 x 17Ah | 330 x 355 x 80 |