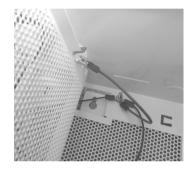

6. Fit earth lead crimps from base to the tab on the top edge of the panels.

7. Secure the panels to the standoffs in the base with the thumb screws provided (top and bottom).