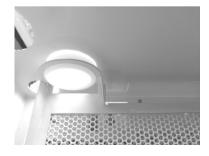

3. Fit the top bush (supplied with panel) into the hole from the outside of the enclosure. Align panel tab with bush recess.

4. Fully engage panel tab over bush recess.

5. Repeat procedure for second adapter panel