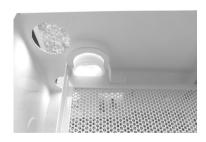

3. Fit the top bush (supplied with panel) into the hole from the outside of the enclosure. Align panel tab with bush recess.

4. Fully engage panel tab over bush recess.

5. Repeat procedure for second adapter panel

6. Fit earth lead crimps from base to the tab on the top edge of the panels.

7. Secure the panels to the standoffs in the base with the thumb screws provided (top and bottom).