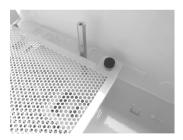

## **INSTALLATION**

Fitting the ACCESS-EXP-PLATE kit to the MULTI-ACCESS-PSU2 Enclosure:

1. Fit the bottom bush into the bottom panel hole in the base.

2. Line the panel up with the corresponding hole in the top of the

3. Fit the top bush (supplied with panel) into the hole from the outside of the enclosure. Align panel tab with bush recess.

4. Fully engage panel tab over bush recess.

5. Repeat procedure for second adapter panel