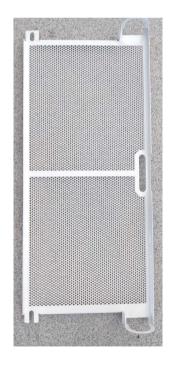

## **FEATURES**

The ACCESS-EXP-PLATE kit allows the MULTI-ACCESS-PSU2 product to be expanded by adding further modules on hinged plates.

## **INSTALLATION**

Fitting the ACCESS-EXP-PLATE kit to the MULTI-ACCESS-PSU2 Enclosure:

1. Fit the bottom bush into the bottom panel hole in the base.

2. Line the panel up with the corresponding hole in the top of the