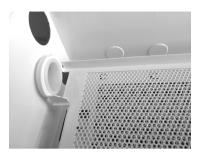

## **INSTALLATION**

Fitting the ACCESS-EXP-PLATE kit to the MULTI-ACCESS-PSU2 Enclosure:

1. Fit the bottom bush into the bottom panel hole in the base.

2. Line the panel up with the corresponding hole in the top of the

3. Fit the top bush (supplied with panel) into the hole from the outside of the enclosure. Align panel tab with bush recess.

4. Fully engage panel tab over bush recess.

5. Repeat procedure for second adapter panel