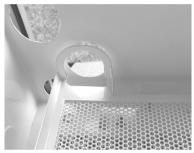

3. Fit the top bush (supplied with panel) into the hole from the outside of the enclosure. Align panel tab with bush recess.

4. Fully engage panel tab over bush recess.

5. Repeat procedure for second adapter panel