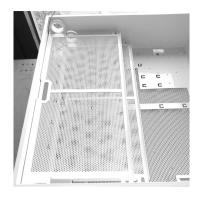

## **INSTALLATION**

Fitting the ACCESS-EXP-PLATE kit to the MULTI-ACCESS-PSU2 Enclosure:

1. Fit the bottom bush into the bottom panel hole in the base.

2. Line the panel up with the corresponding hole in the top of the

6. Fit earth lead crimps from base to the tab on the top edge of the panels.

7. Secure the panels to the standoffs in the base with the thumb screws provided (top and bottom).