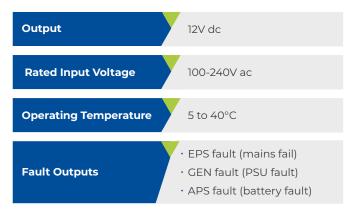

ure-proof your Intruder system, using minimal wall space
- Design Compatability Designed to fit with popular brands of communicators, including; CSL, Bosch Falcon, BT Redcare, Permaconn, Radio Data and Addsecure



## **LPS**-12-10

12V dc **10W** SMPSU Total Output: 800mA Lithium standby battery

## LPS-12-G2

12 hr battery backup model (Grade 2)

### **LPS**-12-G3

12 hr battery backup model (Grade 3)

## SIMPLICITY IN POWER SUPPLY INTEGRATION

To discover more about Elmdene, or any of our product ranges, get in touch with our team of experts who will be happy to talk about finding an ideal solution for your unique needs. sales@elmdene.co.uk





## APPROVALS

Compliant with EN50131-6:2017 UN38.3: Transportation for Lithium Batteries CE mark | UKCA mark

## **TECHNICAL SPECIFICATIONS**



#### **ORDERING INFORMATION**



| PART NO   | DESCRIPTION                                                                                                   |
|-----------|---------------------------------------------------------------------------------------------------------------|
| LPS-12-G2 | 12Vdc output<br>Compliant with EN50131-6 (Grade 2)<br>12 hour battery backup<br>L266 x W195 x D60 (mm), 1.0kg |
| LPS-12-G3 | 12Vdc output<br>Compliant with EN50131-6 (Grade 3)<br>30 hour battery backup<br>L266 x W195 x D60 (mm), 1.0kg |

#### LPS-ENC-T



| LPS-ENC-T | Enclosure only with Front & Rear Tampers |
|-----------|------------------------------------------|
|           | Compliant with EN50131-6 (Grade 2 & 3)   |
|           | L260 x W201 x D67 (mm), 662g             |
|           |