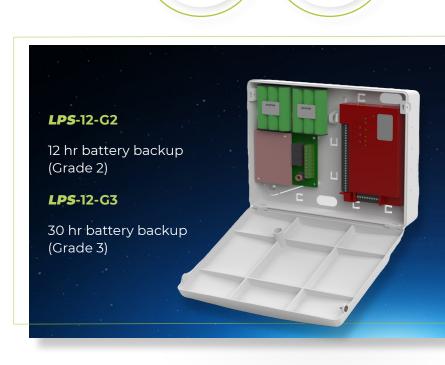

## 12V dc PSU with Integrated Lithium Batteries

## **Benefits of Lithium Power**

- Extended Life Span 10-year life expectancy
- **Space Saving** Compact, sleek design reduces power supply footprint by up to 50%
- Design Compatability Designed to accomodate popular brands of

communicators, including; CSL, BT Redcare, Bosch, Falcon, Permaconn, Radio Data and Addsecure

Find out more